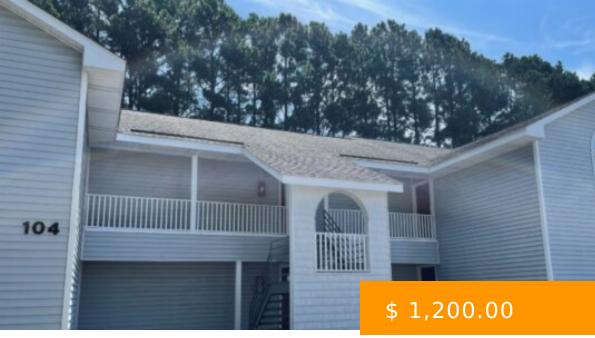

## 2 BEDROOM APARTMENT COMPLEX

https://eastcarolinaprop.com

\*104-F W. Victoria Ct. \$1,200/Month Willoughby Park (Greenville)\* \*\*AVAILABLE SOON\*\* This spacious 2 Bed, 2 Bath upstairs unit was built in 1991 and measures approximately 1,232 Sq. Ft. It comes equipped with all major appliances including stove, refrigerator, dishwasher, garbage disposal, and a large laundry area with washer/dryer hookups. This... 104-F West Victoria Court, Greenville, NC, USA