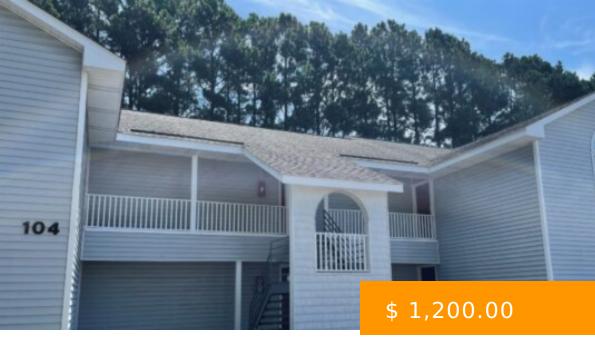

## COMFORTABLE 2 BEDROOM APARTMENT

https://eastcarolinaprop.com

\*104-D W. Victoria Ct. \$1,200/Month Willoughby Park (Greenville)\* \*\*AVAILABLE NOW\*\* This spacious 2 Bed, 2 Bath upstairs unit was built in 1991 and measures approximately 1,232 Sq. Ft. It comes equipped with all major appliances including stove, refrigerator, dishwasher, garbage disposal, and a large laundry area with washer/dryer hookups. This...

104-D W Victoria Ct, Greenville, NC, USA

- 2 beds
- 2 haths
- Apartment
- Greenville, Pitt County
- Available now